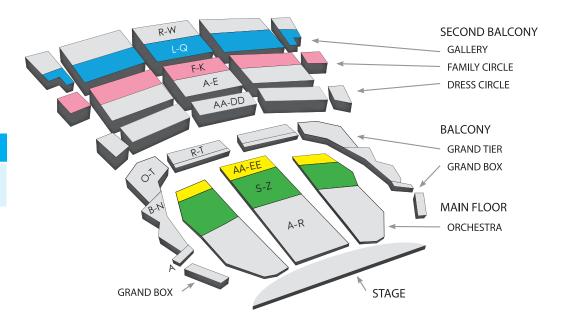

#### CONCERT PRICES PER SEAT, BY SEATING AREA

| GREEN    | YELLOW   | PINK     | BLUE     |
|----------|----------|----------|----------|
| \$425.25 | \$366.50 | \$316.50 | \$216.50 |

For more details about concerts, visit pittsburghsymphony.org/pops