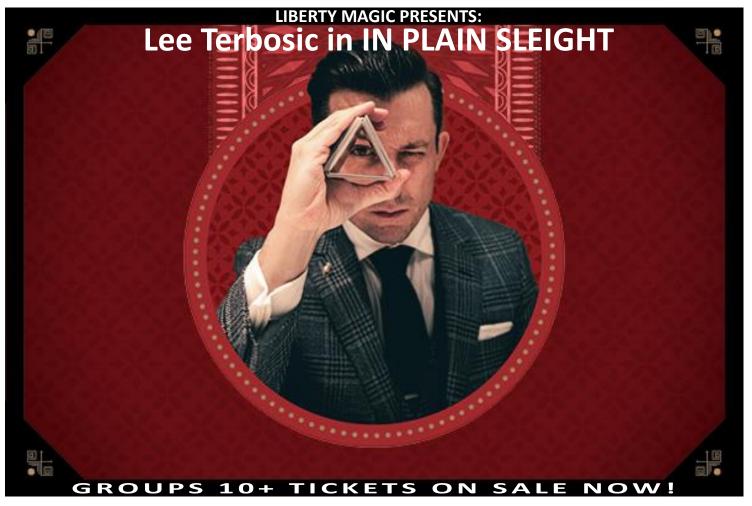

In Plain Sleight is an unforgettable blend of comedy, magic, and mind reading, where Lee Terbosic astounds audiences with his quick wit, masterful sleight of hand, and uncanny ability to pull thoughts from spectators' minds. With over 200 performances to date, the show has become a beloved staple at Liberty Magic in Pittsburgh. Lee's dynamic stage presence and sharp humor pull audiences in from the moment he steps on stage, creating an atmosphere of wonder and laughter. Using a mix of sleight of hand, mind reading, and audience interaction, Lee keeps his audiences on the edge of their seats, never quite sure what will happen next.