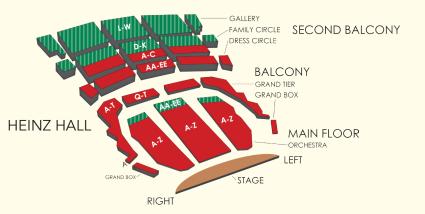

### Three-Concert Pricing & Seating

| SEATING<br>SECTION | SEASON<br>TICKET PRICE | REGULAR<br>TICKET PRICE<br>(FOR 3 CONCERTS) | SAVINGS              |
|--------------------|------------------------|---------------------------------------------|----------------------|
| RED                | \$57.00                | -\$84.00-                                   | One Concert<br>FREE! |

Artists, dates and programs are subject to change.

\$48.00

\$33.00

## It's easy to renew!

GREEN