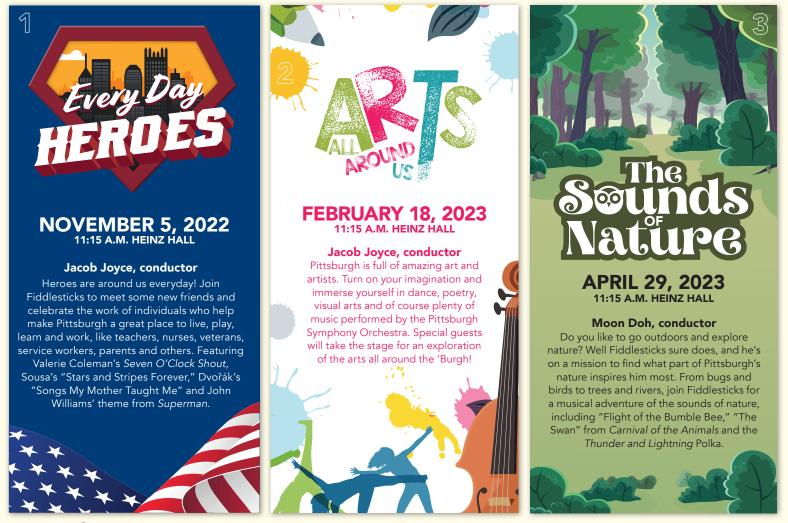

Join Fiddlesticks and his friends at the Pittsburgh Symphony Orchestra for a season exploring Pittsburgh's treasures! Experience music, activities and special guests celebrating local heroes, art and nature in this Pittsburgh-themed season.



RENEW TODAY! 📽 412.392.4900 🏶 PITTSBURGHSYMPHONY.ORG/FAMILY

SEE REVERSE FOR PRICING. SEATING DETAILS AND MORE!  $\longrightarrow$ 



# MUSICAL EXPLORATION!

#### Discovery Time Activities BEFORE THE CONCERT

Come to Heinz Hall starting at 10:00 a.m. for fun, hands-on activities with special guests! Move at your own pace as you:

- Practice singing the Fiddlesticks theme song with vocalist Katy Williams
- Discover instruments of the orchestra with PSO musicians
- Get creative with a music-inspired craft to take home
- Express yourself with dance and movement
- Take a break in the Quiet Room with books, coloring and more



Katy Williams Guest Vocalist





A family restroom, Braille programs, a quiet room, fidgets, and noise-cancelling headphones are available at all Fiddlesticks concer